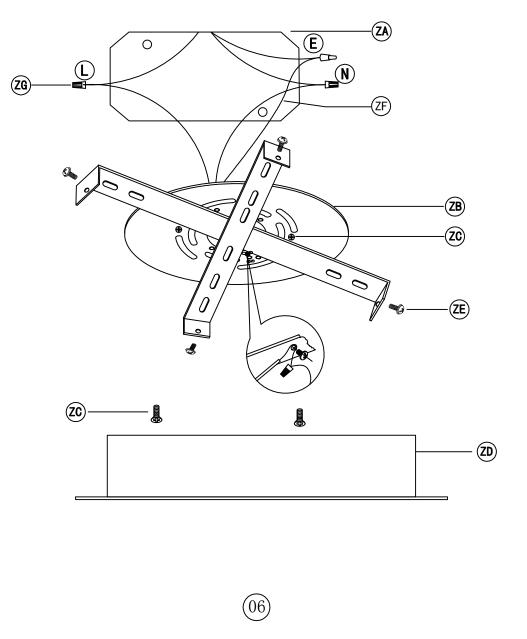

### Step 2

## Canopy Installation Instruction

IMPORTANT: Test sockets with bulb before dressing the fixture.

- Attach the Crossbar (ZB) to the Junction Box (ZA) using the two crossbar screws(ZC) which are not supplied and should already be in your box.
- 2. Be sure when connecting the wire use electrician approved junction caps(ZG).
- 3. Stow the excess wire in the junction box(ZA).
- 4. Mounting screws(ZE), attach the fixture to the ceiling.