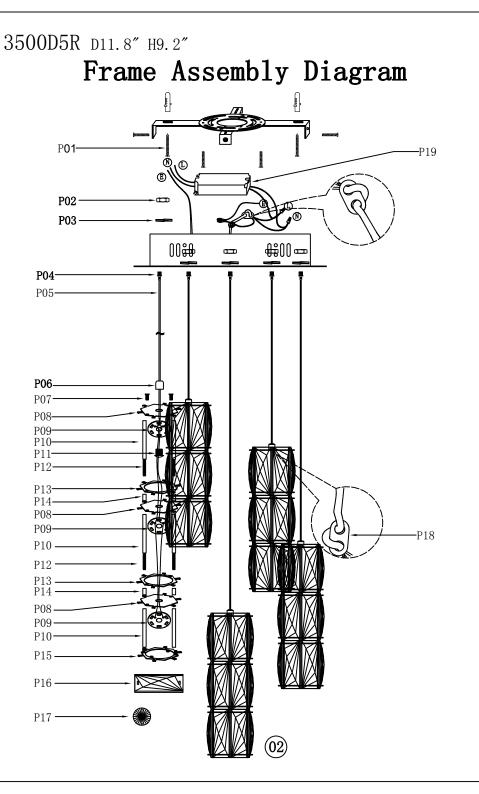

# Frame Assembly Diagram

## Frame Assembly Instructions

### Installation:

Please read all instructions carefully. Before you proceed to install, make sure that the power supply is turned off and remains off until installation is complete. Please note that each part has been assigned a number. Please proceed in a numerical order.

1. Fixed the Ceiling Cover on the Mounting Bracket (01), then put the screws tightened.

2. Please unscrew the cap (02) of the expansion part before adjusting the line, and then screw on the cap after adjusting the line. 3500D5R d11.8" H9.2"