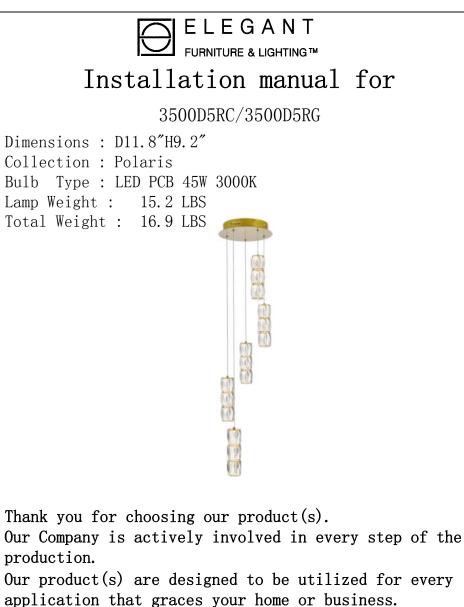

We pride ourselves in providing the most prompt and courtesy service to all of the valued customers. Please find the enclosed detailed instruction and read carefully for proper installation.

If you have any questions, please contact the retailer Where the purchased was made.

### 3500D5R D11.8" H9.2"

3500D5R D11.8" H9.2"