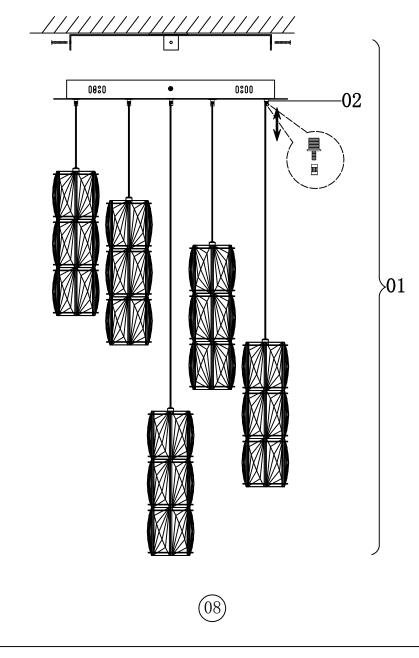

(01)

1. Fixed the Ceiling Cover on the Mounting Bracket (01), then put the screws tightened.

2. Please unscrew the cap (02) of the expansion part before adjusting the line, and then screw on the cap after adjusting the line. 3500D5R d11.8" H9.2"