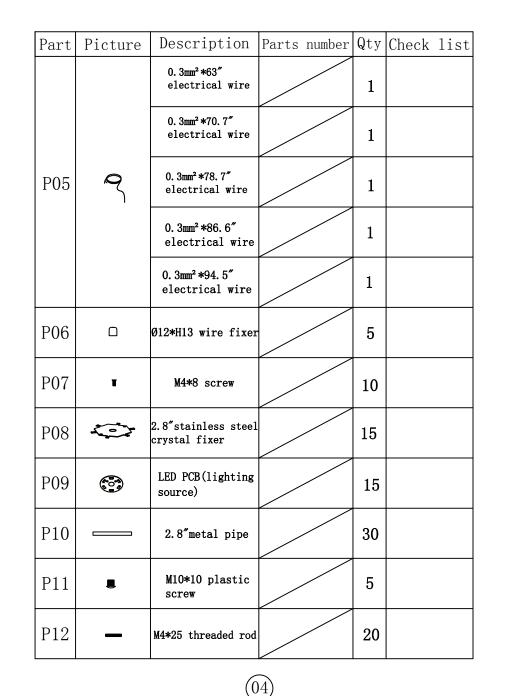

#### PARTS LIST

| Part | Picture                  | Description                  | Parts number | Qty | Check list |  |  |  |  |
|------|--------------------------|------------------------------|--------------|-----|------------|--|--|--|--|
| ZA   | $\bigcirc$               | Junction box not<br>included |              | 1   |            |  |  |  |  |
| ZB   |                          | Ceiling Plate                |              | 1   |            |  |  |  |  |
| ZC   | Ļ                        | Crossbar Screws              |              | 3   |            |  |  |  |  |
| ZD   |                          | сапору                       |              | 1   |            |  |  |  |  |
| ZE   | Ļ                        | M4*12 screw                  |              | 4   |            |  |  |  |  |
| ZF   | $\langle$                | ground wire                  |              | 1   |            |  |  |  |  |
| ZG   | 101                      | junction caps                |              | 3   |            |  |  |  |  |
| P01  | <del>20122012201</del> > | M4*40 screw                  |              | 2   |            |  |  |  |  |
| P02  | B                        | M10*T5 nut                   |              | 5   |            |  |  |  |  |
| P03  | ł                        | screw pad                    |              | 5   |            |  |  |  |  |
| P04  |                          | M10*20 connector             |              | 5   |            |  |  |  |  |
|      |                          |                              |              |     |            |  |  |  |  |

### 3500D5R D11.8'' H9.2''

| Part | Picture | Description                              | Parts number | Qty | Check | list |
|------|---------|------------------------------------------|--------------|-----|-------|------|
| P13  |         | 2.8"stainless steel<br>crystal fixer     |              | 10  |       |      |
| P14  | 0       | Ø5.3*10 steel pipe<br>with thread inside |              | 20  |       |      |
| P15  | Ċ,      | 2.8"stainless steel<br>crystal fixer     |              | 5   |       |      |
| P16  |         | 1.2"*3"crystal<br>polyhedron crystal     |              | 90  |       |      |
| P17  |         | 45# crystal                              |              | 5   |       |      |
| P18  | 00      | 14*10*2.5mm                              |              | 10  |       |      |
| P19  |         | dimmable LED driver                      |              | 1   |       |      |
|      |         |                                          |              |     |       |      |
|      |         |                                          |              |     |       |      |
|      |         |                                          |              |     |       |      |
|      |         |                                          |              |     |       |      |
|      |         |                                          |              |     |       |      |
|      |         |                                          | 5            |     |       |      |